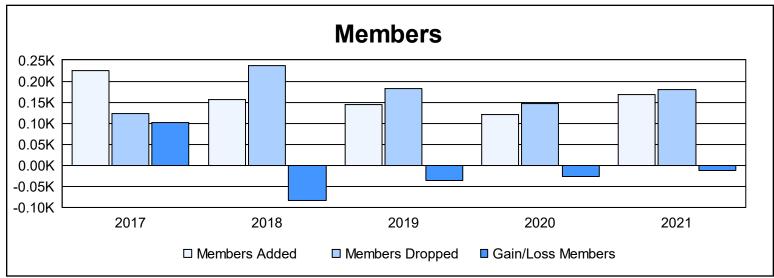

District 5M 5 As of June 2021 Cumulative

| Year      | New<br>Clubs | Dropped<br>Clubs | Gain/<br>Loss<br>Clubs | New<br>Members | Charter<br>Members | Reinstate<br>Members | Transfer<br>Members | Total<br>Member<br>Added | Total<br>Members<br>Dropped | Gain/<br>Loss<br>Members |
|-----------|--------------|------------------|------------------------|----------------|--------------------|----------------------|---------------------|--------------------------|-----------------------------|--------------------------|
| 2016-2017 | 2            | 1                | 1                      | 169            | 44                 | 3                    | 8                   | 224                      | 123                         | 101                      |
| 2017-2018 | 1            | 1                | 0                      | 96             | 21                 | 29                   | 9                   | 155                      | 238                         | -83                      |
| 2018-2019 | 0            | 1                | -1                     | 118            | 4                  | 6                    | 17                  | 145                      | 182                         | -37                      |
| 2019-2020 | 0            | 1                | -1                     | 108            | 2                  | 5                    | 6                   | 121                      | 147                         | -26                      |
| 2020-2021 | 2            | 2                | 0                      | 104            | 57                 | 5                    | 3                   | 169                      | 181                         | -12                      |
| Average   | 1            | 1                | 0                      | 119            | 26                 | 10                   | 9                   | 163                      | 174                         | -11                      |