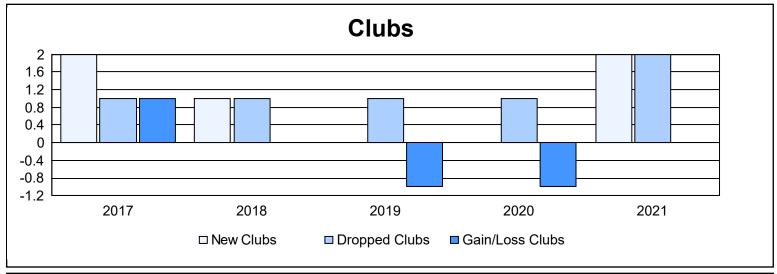

District 5M 5 As of June 2021 Cumulative

| Year      | New<br>Clubs | Dropped<br>Clubs | Gain/<br>Loss<br>Clubs | New<br>Members | Charter<br>Members | Reinstate<br>Members | Transfer<br>Members | Total<br>Member<br>Added | Total<br>Members<br>Dropped | Gain/<br>Loss<br>Members |
|-----------|--------------|------------------|------------------------|----------------|--------------------|----------------------|---------------------|--------------------------|-----------------------------|--------------------------|
| 2016-2017 | 2            | 1                | 1                      | 169            | 44                 | 3                    | 8                   | 224                      | 123                         | 101                      |
| 2017-2018 | 1            | 1                | 0                      | 96             | 21                 | 29                   | 9                   | 155                      | 238                         | -83                      |
| 2018-2019 | 0            | 1                | -1                     | 118            | 4                  | 6                    | 17                  | 145                      | 182                         | -37                      |
| 2019-2020 | 0            | 1                | -1                     | 108            | 2                  | 5                    | 6                   | 121                      | 147                         | -26                      |
| 2020-2021 | 2            | 2                | 0                      | 104            | 57                 | 5                    | 3                   | 169                      | 181                         | -12                      |
| Average   | 1            | 1                | 0                      | 119            | 26                 | 10                   | 9                   | 163                      | 174                         | -11                      |